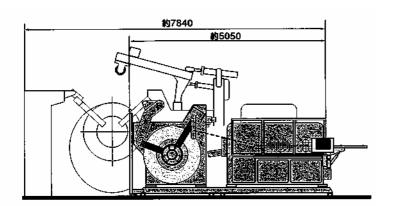

## [Countermeasure] Introduced an LFU-Series loopless direct feeder.

Compact because there is no loop!

Material Thickness: Max. 10 mm

LFU

[After]

The overall line length was shortened from 7840 mm to 5050 mm.