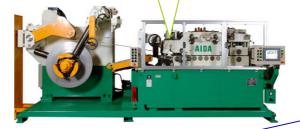

## [Countermeasure] Introduced an LFU-Series loopless direct feeder.

Compact because there is no loop!

Material Thickness: Max. 10 mm

LFU

[After]

The overall line length was shortened from 7840 mm to 5050 mm.